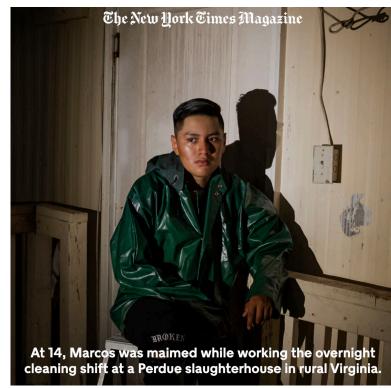

# **Increase in Child Labor in US**

Source: New York Times

#### Sectors:

- Manufacturing: food, apparel, auto
- Construction

# The number of children illegally employed has been on the rise since 2015

- In 2022, a total of 3,876 children were illegally employed, compared to 1,012 children in 2015.
- From 2015-2022, the number of minors unlawfully employed in hazardous occupations increased by 94%.
- In 2015, 355 children were illegally working in hazardous environments; in 2022, that number went up to 688 minors, according to the data.

Source: US Dept of Labor

Most common finding during amfori BSCI audits at US producers:

8.4 Is there satisfactory evidence that the auditee has adequate and remedial policies and procedures to provide for further protection in case children are found to be working?