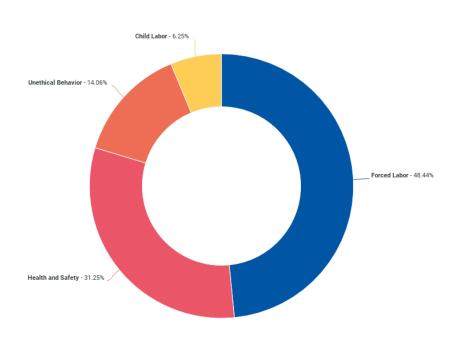

55 children were illegally working in hazardous environments; in 2022, that number went up to 688 minors, according to the data.

Source: US Dept of Labor

Most common finding during amfori BSCI audits at US producers:

8.4 Is there satisfactory evidence that the auditee has adequate and remedial policies and procedures to provide for further protection in case children are found to be working?



# **Relations with China**





# amfori Trends (2022)

#### **Top Sectors**



#### **Top Countries**

- 1. China
- 2. Bangladesh
- 3. Vietnam
- 4. Turkey
- 5. India



# amfori Trends (2022)

#### **Ratings for Performance Area 6: Decent Working Hours**





# amfori Trends (2022)

#### Ratings for Performance Area 7: Occupational Health & Safety





# amfori Trends - Zero Tolerance (2022)







# amfori's Grievance Mechanism: Speak4Change (Sept 2023)

#### **Top Grievances**



Most grievances raised via webform through our partner, Ulula, by the worker themselves



### amfori Solutions

**Governance Due Environmental** Social Diligence **Due Diligence Due Diligence** Services amfori ® BEPI amfori 

BSCI amfori QMI amfori Insights amfori **Products** Sustainability Academy **Dashboards Platform** 





#### **Network Representative, US & Canada**

kelli.hoggle@amfori.org

#### **Website**

www.amfori.org



# PPAI Product CSDONSIDIITY Summit \*\*

Understand Sustainability