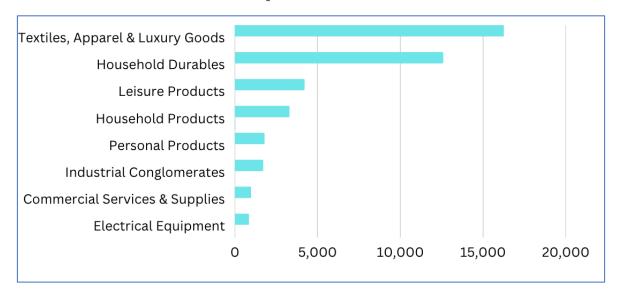

, apparel, auto
- Construction

# The number of children illegally employed has been on the rise since 2015

- In 2022, a total of 3,876 children were illegally employed, compared to 1,012 children in 2015.
- From 2015-2022, the number of minors unlawfully employed in hazardous occupations increased by 94%.
- In 2015, 355 children were illegally working in hazardous environments; in 2022, that number went up to 688 minors, according to the data.

Source: US Dept of Labor

Most common finding during amfori BSCI audits at US producers:

8.4 Is there satisfactory evidence that the auditee has adequate and remedial policies and procedures to provide for further protection in case children are found to be working?



# **Relations with China**





# amfori Trends (2022)

#### **Top Sectors**



#### **Top Countries**

- 1. China
- 2. Bangladesh
- 3. Vietnam
- 4. Turkey
- 5. India



# amfori Trends (2022)

#### **Ratings for Performance Area 6: Decent Working Hours**





# amfori Trends (2022)

#### Ratings for Performance Area 7: Occupational Health & Safety





# amfori Trends - Zero Tolerance (2022)







# amfori's Grievance Mechanism: Speak4Change (Sept 2023)

#### **Top Grievances**



Most grievances raised via webform through our partner, Ulula, by the worker themselves



### amfori Solutions

**Governance Due Environmental** Social Diligence **Due Diligence Due Diligence** Services amfori ® BEPI amfori 

BSCI amfori QMI amfori Insights amfori **Products** Sustainability Academy **Dashboards Platform** 





#### **Network Representative, US & Canada**

kelli.hoggle