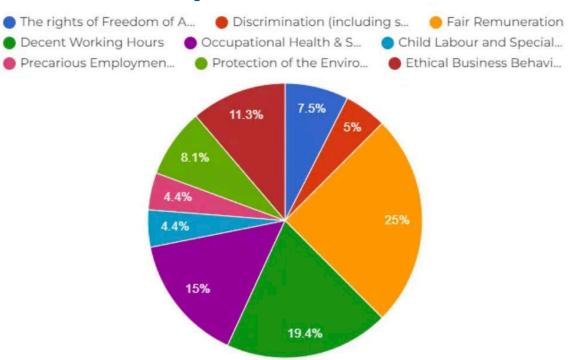

#### **Top Grievances**

Most grievances raised via webform through our partner, Ulula, by the worker themselves