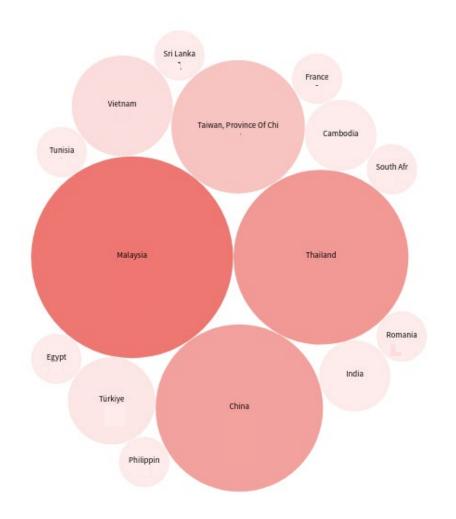

#### **Top Countries**

- 1. China
- 2. Bangladesh
- 3. Vietnam
- 4. Turkey
- 5. India