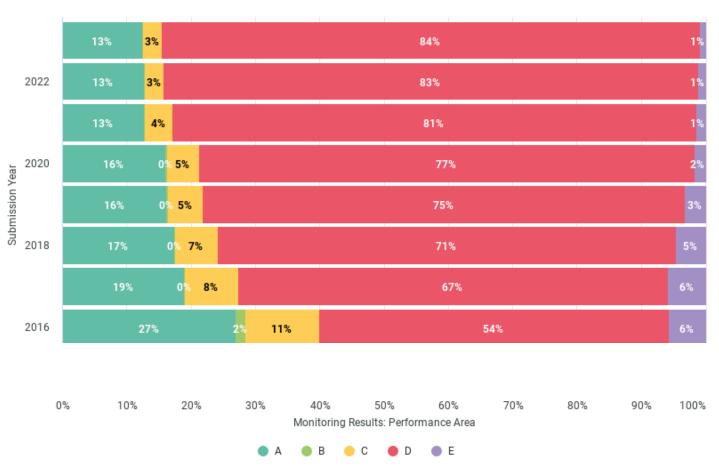

to 1,012 children in 2015.
- From 2015-2022, the number of minors unlawfully employed in hazardous occupations increased by 94%.
- In 2015, 355 children were illegally working in hazardous environments; in 2022, that number went up to 688 minors, according to the data.

Source: US Dept of Labor

Most common finding during amfori BSCI audits at US producers:

8.4 Is there satisfactory evidence that the auditee has adequate and remedial policies and procedures to provide for further protection in case children are found to be working?



# **Relations with China**





# amfori Trends (2022)

#### **Top Sectors**



#### **Top Countries**

- 1. China
- 2. Bangladesh
- 3. Vietnam
- 4. Turkey
- 5. India



# amfori Trends (2022)

#### **Ratings for Performance Area 6: Decent Working Hours**





# amfori Trends (2022)

#### Ratings for Performance Area 7: Occupational Health & Safety





# amfori Trends - Zero Tolerance (2022)







# amfori's Grievance Mechanism: Speak4Change (Sept 2023)

#### **Top Grievances**



Most grievances raised via webform through our partner, Ulula, by the worker themselves



### amfori Solutions

**Governance Due Environmental** Social Diligence **Due Diligence Due Diligence** Services amfori ® BEPI amfori 

BSCI amfori QMI amfori Insights amfori **Products** Sustainability Academy **Dashboards Platform** 





#### **Network Representative, US & Canada**

kelli.hoggle@amfori.org

#### **Website**

www.amfori.org



# PPAI Product CSDONSIDIITY Summit \*\*

Understand Sustainability