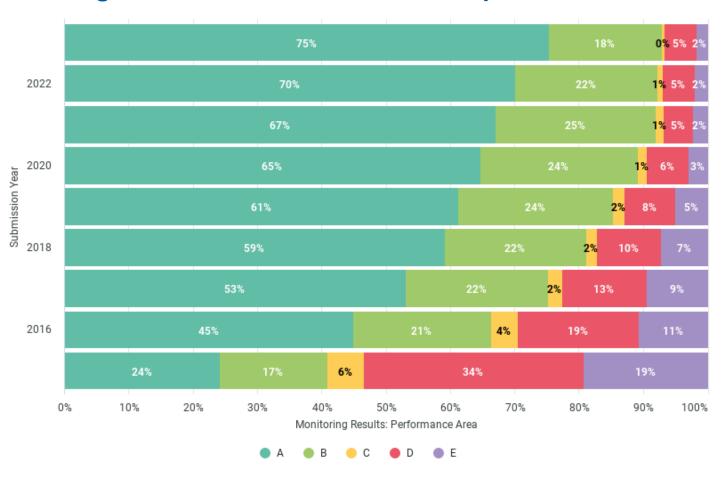

dous occupations increased by 94%.
- In 2015, 355 children were illegally working in hazardous environments; in 2022, that number went up to 688 minors, according to the data.

Source: US Dept of Labor

Most common finding during amfori BSCI audits at US producers:

8.4 Is there satisfactory evidence that the auditee has adequate and remedial policies and procedures to provide for further protection in case children are found to be working?



# **Relations with China**





# amfori Trends (2022)

#### **Top Sectors**



#### **Top Countries**

- 1. China
- 2. Bangladesh
- 3. Vietnam
- 4. Turkey
- 5. India



# amfori Trends (2022)

#### **Ratings for Performance Area 6: Decent Working Hours**





# amfori Trends (2022)

#### Ratings for Performance Area 7: Occupational Health & Safety





# amfori Trends - Zero Tolerance (2022)







# amfori's Grievance Mechanism: Speak4Change (Sept 2023)

#### **Top Grievances**



Most grievances raised via webform through our partner, Ulula, by the worker themselves



### amfori Solutions

**Governance Due Environmental** Social Diligence **Due Diligence Due Diligence** Services amfori ® BEPI amfori 

BSCI amfori QMI amfori Insights amfori **Products** Sustainability Academy **Dashboards Platform** 





#### **Network Representative, US & Canada**

kelli.hoggle@amfori.org

#### **Website**

www.amfori.org



# PPAI Product CSDONSIDIITY Summit \*\*

Understand Sustainability