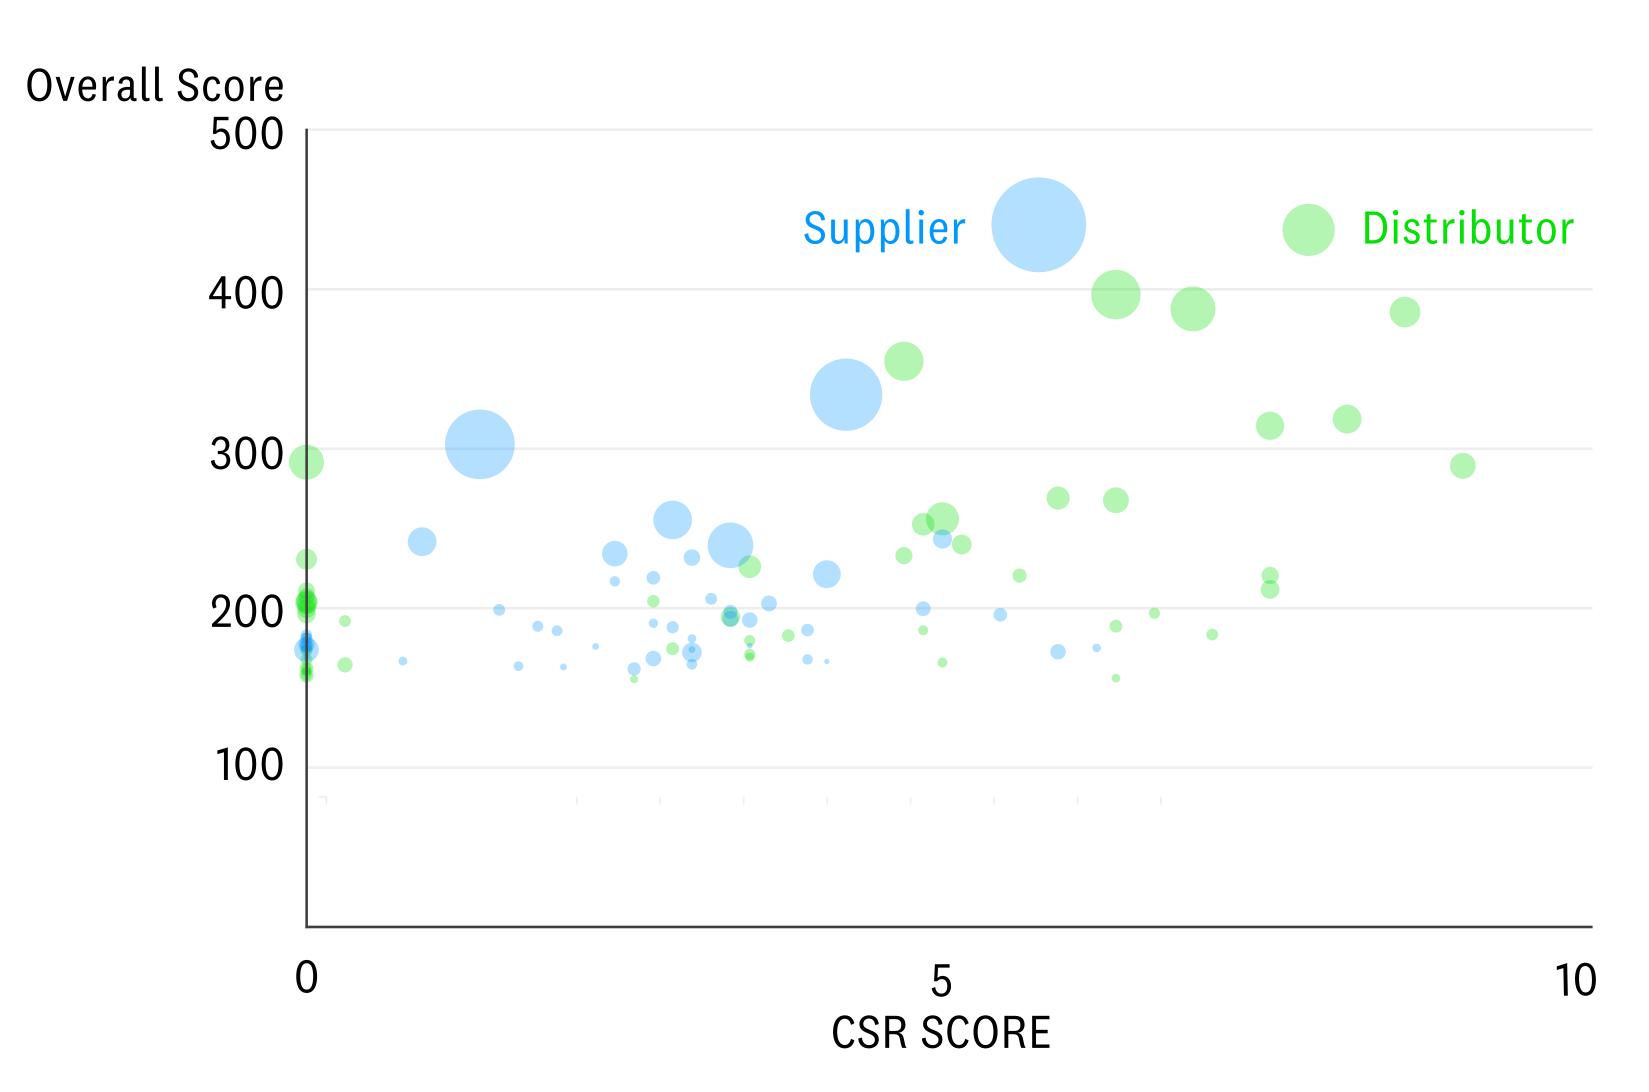

#### My projects

3 months ago

Overall Score

Overall Score

Score vs. Revenue

Score vs. Revenue - A closer look

CSR Score

Distributor Supplier

0

The PPAI 100 2023

CSR Score vs Overall Score

CSR Score vs Overall Score

Category Quntiles

% Revenue Change

1-4 Distributors by Overall Score