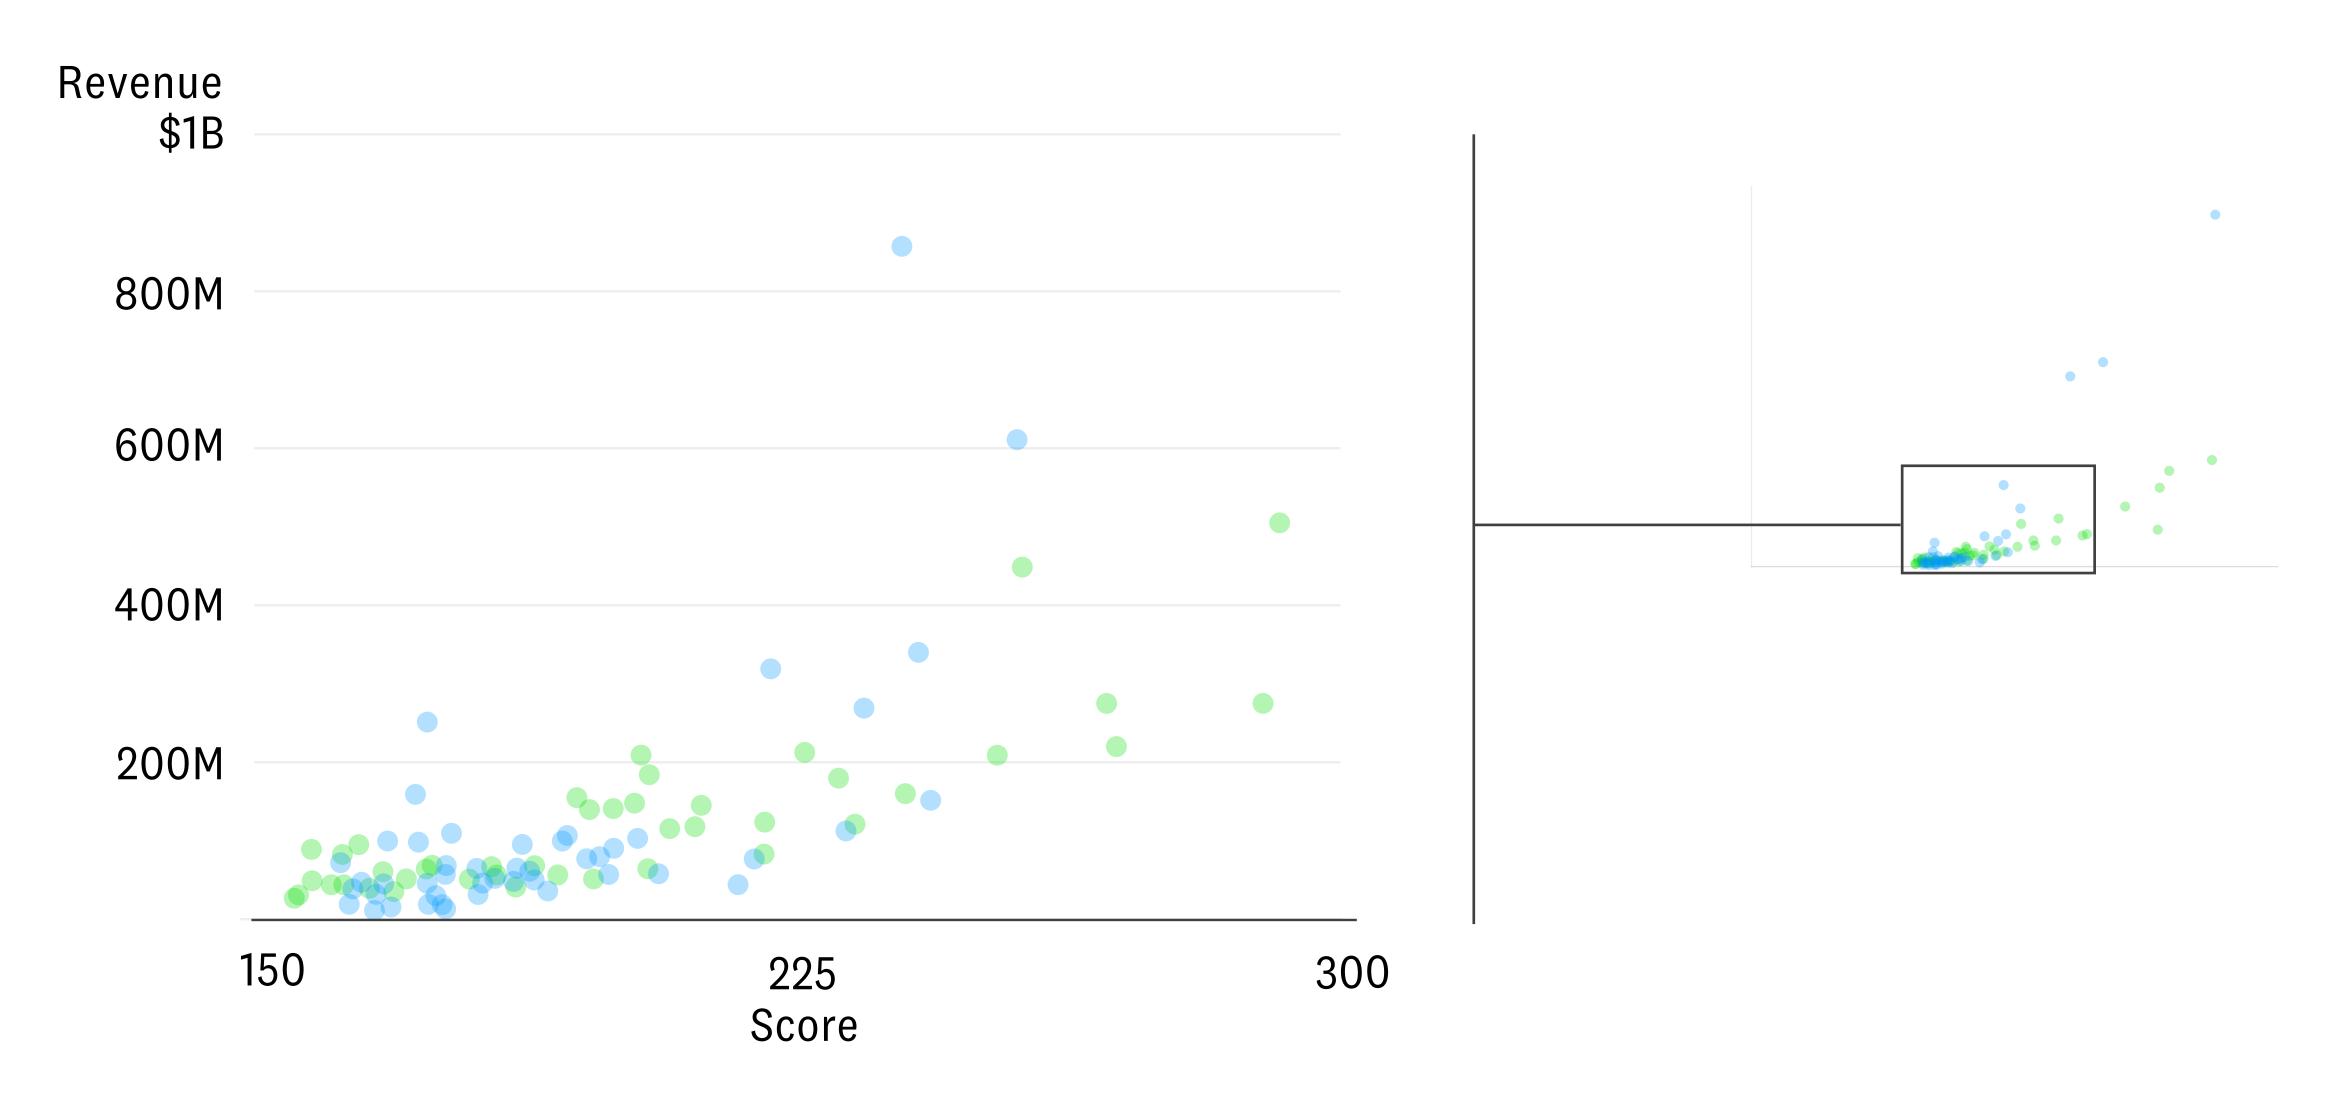

#### My projects

3 months ago

Overall Score

Overall Score

Score vs. Revenue

Score vs. Revenue - A closer look

CSR Score

Distributor Supplier

0

The PPAI 100 2023

CSR Score vs Overall Score

CSR Score vs Overall Score

Category Quntiles

% Revenue Change

1-4 Distributors by Overall Score