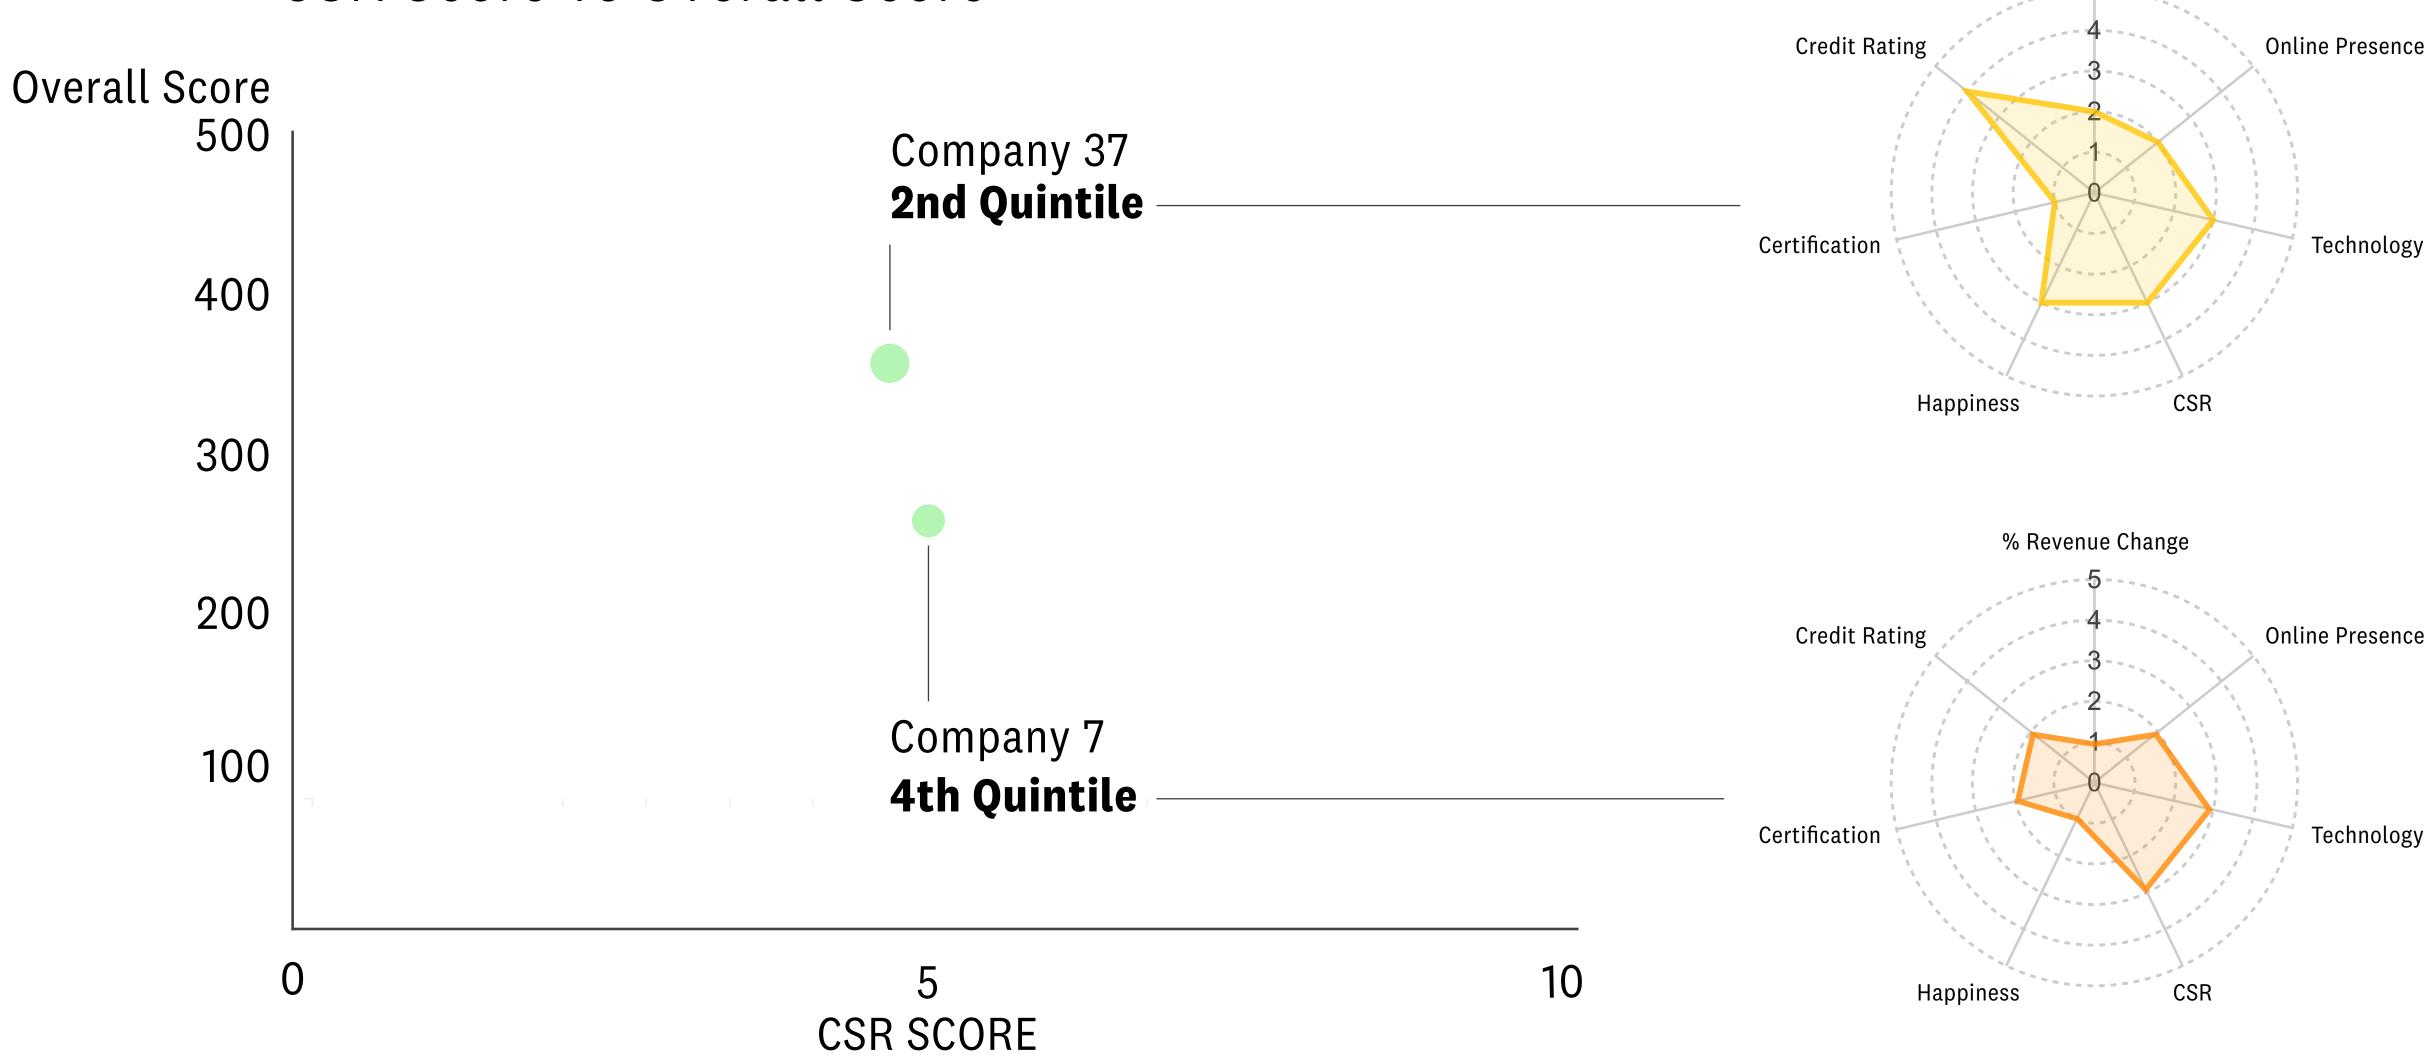

0

The PPAI 100 2023

CSR Score vs Overall Score

CSR Score vs Overall Score

Category Quntiles

% Revenue Change

1-4 Distributors by Overall Score