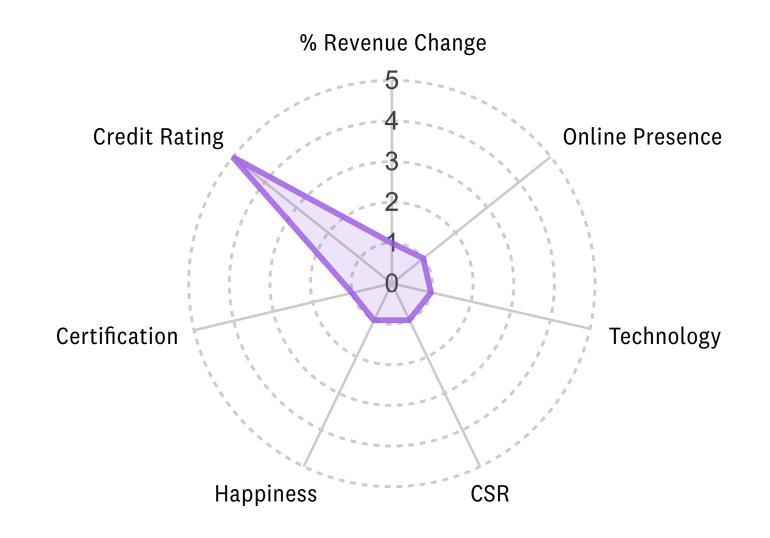

#### **FOLDERS**

#### My projects

Add new folder

All projects

#### SEARCH



#### SORT BY

#### Date edited

Alphabetical

#### SHOW

#### All

Visualisations

Stories

Published

#### VIEW



#### My projects













3 months ago





























Overall Score





Overall Score



Score vs. Revenue



Score vs. Revenue - A closer look



CSR Score

Distributor Supplier



0

The PPAI 100 2023

CSR Score vs Overall Score



CSR Score vs Overall Score



Category Quntiles

% Revenue Change

1-4 Distributors by Overall Score

### **Company 1**



### **Company 6**



#### Company 23



### **Company 43**



47-50 Distributors by Overall Score

### **Company 5**



### **Company 18**



#### Company 26



### Company 22



# Combined Shapes

1-10 Scorers



#### 41-50 Scorers



# Distributors byQuintiles