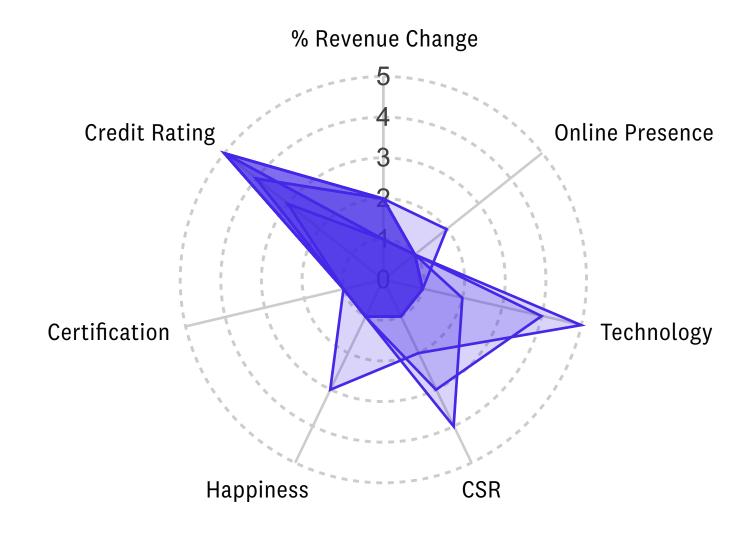

FOLDERS**

#### My projects

Add new folder

All projects

#### SEARCH



#### SORT BY

#### Date edited

Alphabetical

#### SHOW

#### All

Visualisations

Stories

Published

#### VIEW



#### My projects













3 months ago





























Overall Score





Overall Score



Score vs. Revenue



Score vs. Revenue - A closer look



CSR Score

Distributor Supplier



0

The PPAI 100 2023

CSR Score vs Overall Score



CSR Score vs Overall Score



Category Quntiles

% Revenue Change

1-4 Distributors by Overall Score

### **Company 1**



### **Company 6**



#### Company 23



### **Company 43**



47-50 Distributors by Overall Score

### **Company 5**



### **Company 18**



#### Company 26



### Company 22



# Combined Shapes

1-10 Scorers



#### 41-50 Scorers



# Distributors byQuintiles