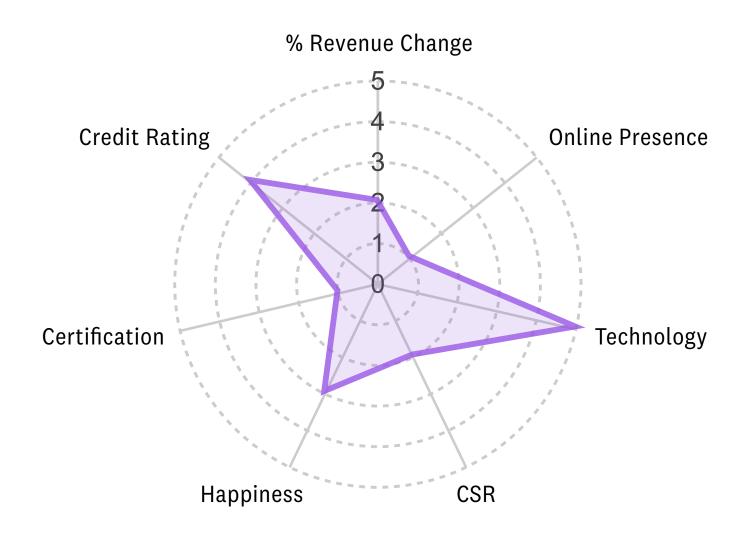

#### **FOLDERS**

#### My projects

Add new folder

All projects

#### SEARCH



#### SORT BY

#### Date edited

Alphabetical

#### SHOW

#### All

Visualisations

Stories

Published

#### VIEW



#### My projects













3 months ago





























Overall Score





Overall Score



Score vs. Revenue



Score vs. Revenue - A closer look



CSR Score

Distributor Supplier



0

The PPAI 100 2023

CSR Score vs Overall Score



CSR Score vs Overall Score



Category Quntiles

% Revenue Change

1-4 Distributors by Overall Score

### **Company 1**



### **Company 6**



#### Company 23



### **Company 43**



47-50 Distributors by Overall Score

### **Company 5**



### **Company 18**



#### Company 26



### Company 22



# Combined Shapes

1-10 Scorers



#### 41-50 Scorers



# Distributors byQuintiles