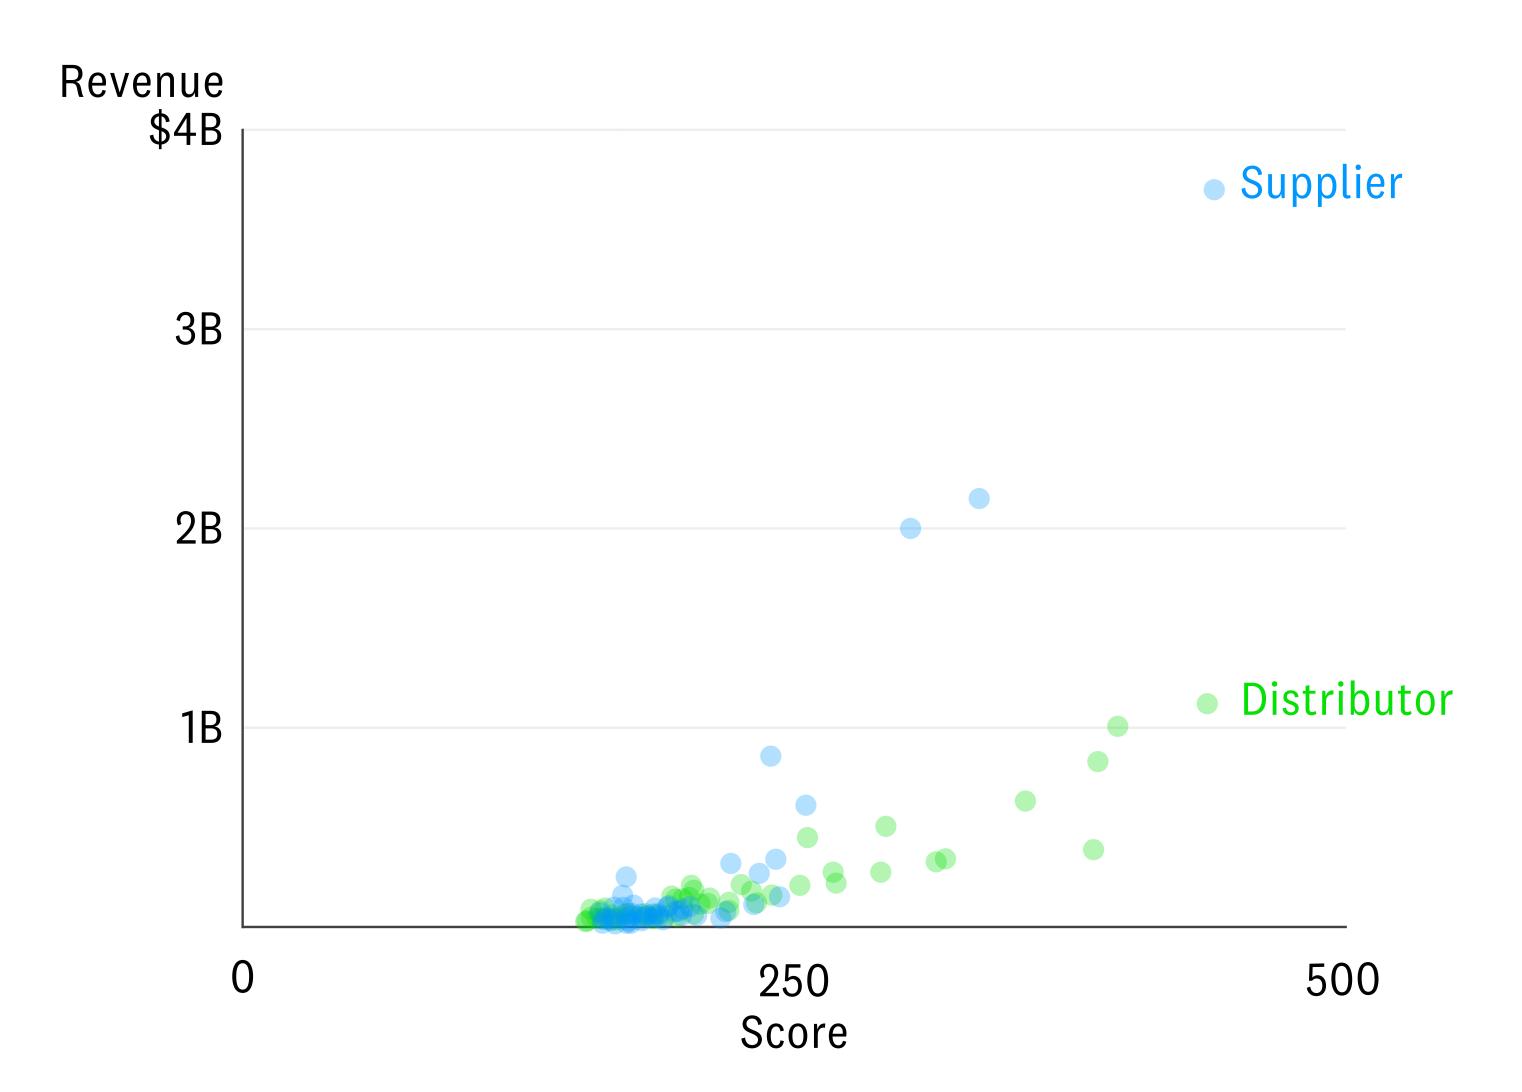

#### My projects

3 months ago

Overall Score

Overall Score

Score vs. Revenue

Score vs. Revenue - A closer look

CSR Score

Distributor Supplier

0

The PPAI 100 2023

CSR Score vs Overall Score

CSR Score vs Overall Score

Category Quntiles

% Revenue Change

1-4 Distributors by Overall Score