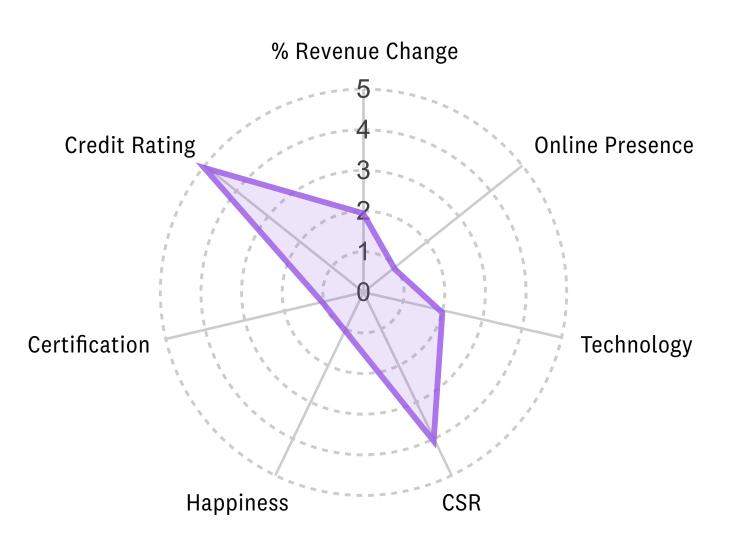

#### **FOLDERS**

#### My projects

Add new folder

All projects

#### SEARCH



#### SORT BY

#### Date edited

Alphabetical

#### SHOW

#### All

Visualisations

Stories

Published

#### VIEW



#### My projects













3 months ago





























Overall Score





Overall Score



Score vs. Revenue



Score vs. Revenue - A closer look



CSR Score

Distributor Supplier



0

The PPAI 100 2023

CSR Score vs Overall Score



CSR Score vs Overall Score



Category Quntiles

% Revenue Change

1-4 Distributors by Overall Score

### **Company 1**



### **Company 6**



#### Company 23



### **Company 43**



47-50 Distributors by Overall Score

### **Company 5**



### **Company 18**



#### Company 26



### Company 22



# Combined Shapes

1-10 Scorers



#### 41-50 Scorers



# Distributors byQuintiles