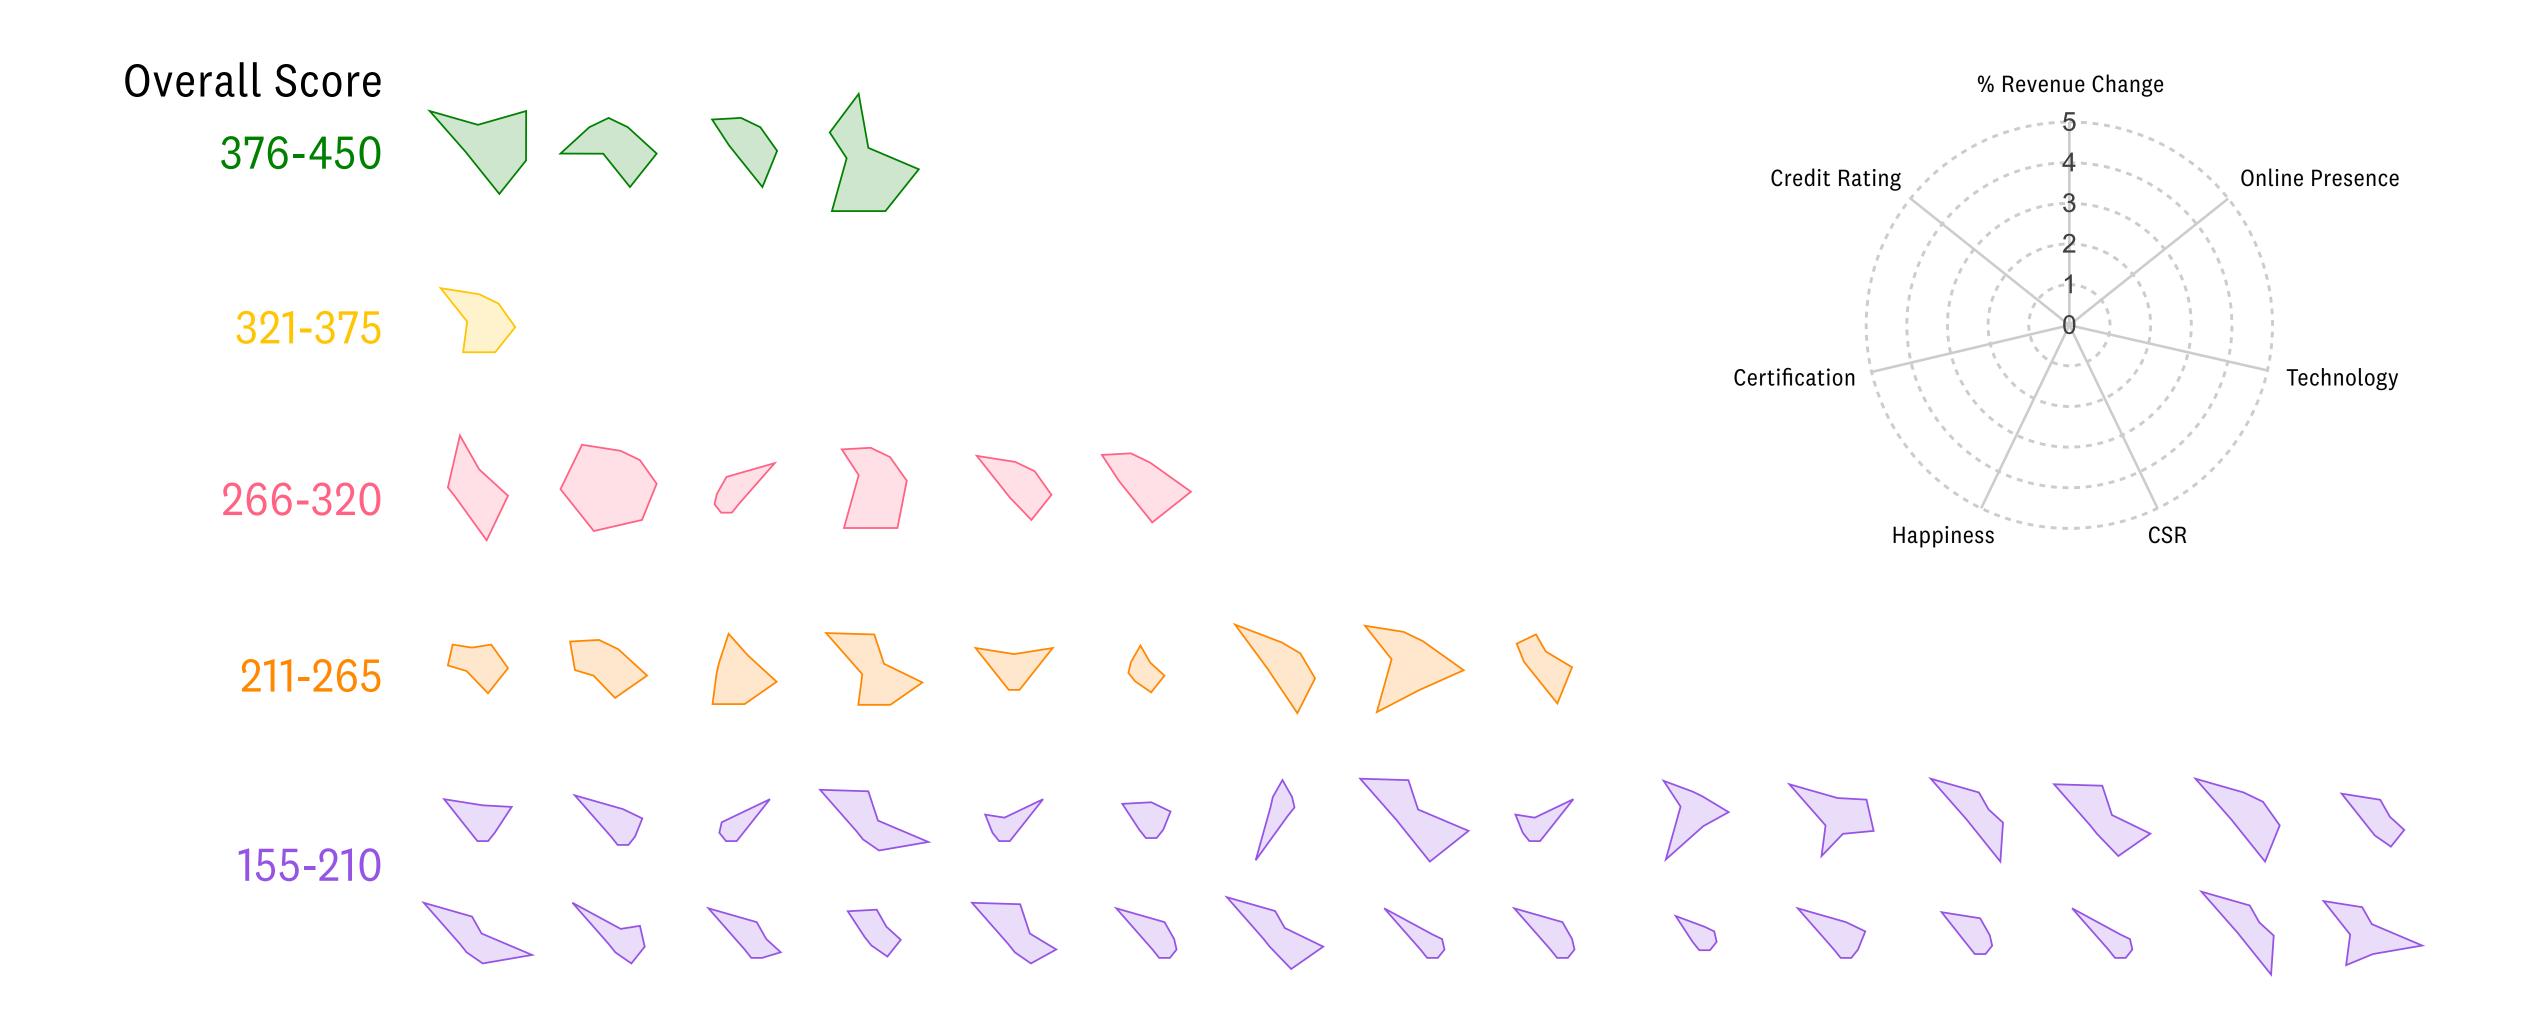

dd new folder

All projects

#### SEARCH



#### SORT BY

#### Date edited

Alphabetical

#### SHOW

#### All

Visualisations

Stories

Published

#### VIEW



#### My projects













3 months ago





























Overall Score





Overall Score



Score vs. Revenue



Score vs. Revenue - A closer look



CSR Score

Distributor Supplier



0

The PPAI 100 2023

CSR Score vs Overall Score



CSR Score vs Overall Score



Category Quntiles

% Revenue Change

1-4 Distributors by Overall Score

### **Company 1**



### **Company 6**



#### Company 23



### **Company 43**



47-50 Distributors by Overall Score

### **Company 5**



### **Company 18**



#### Company 26



### Company 22



# Combined Shapes

1-10 Scorers



#### 41-50 Scorers



# Distributors byQuintiles