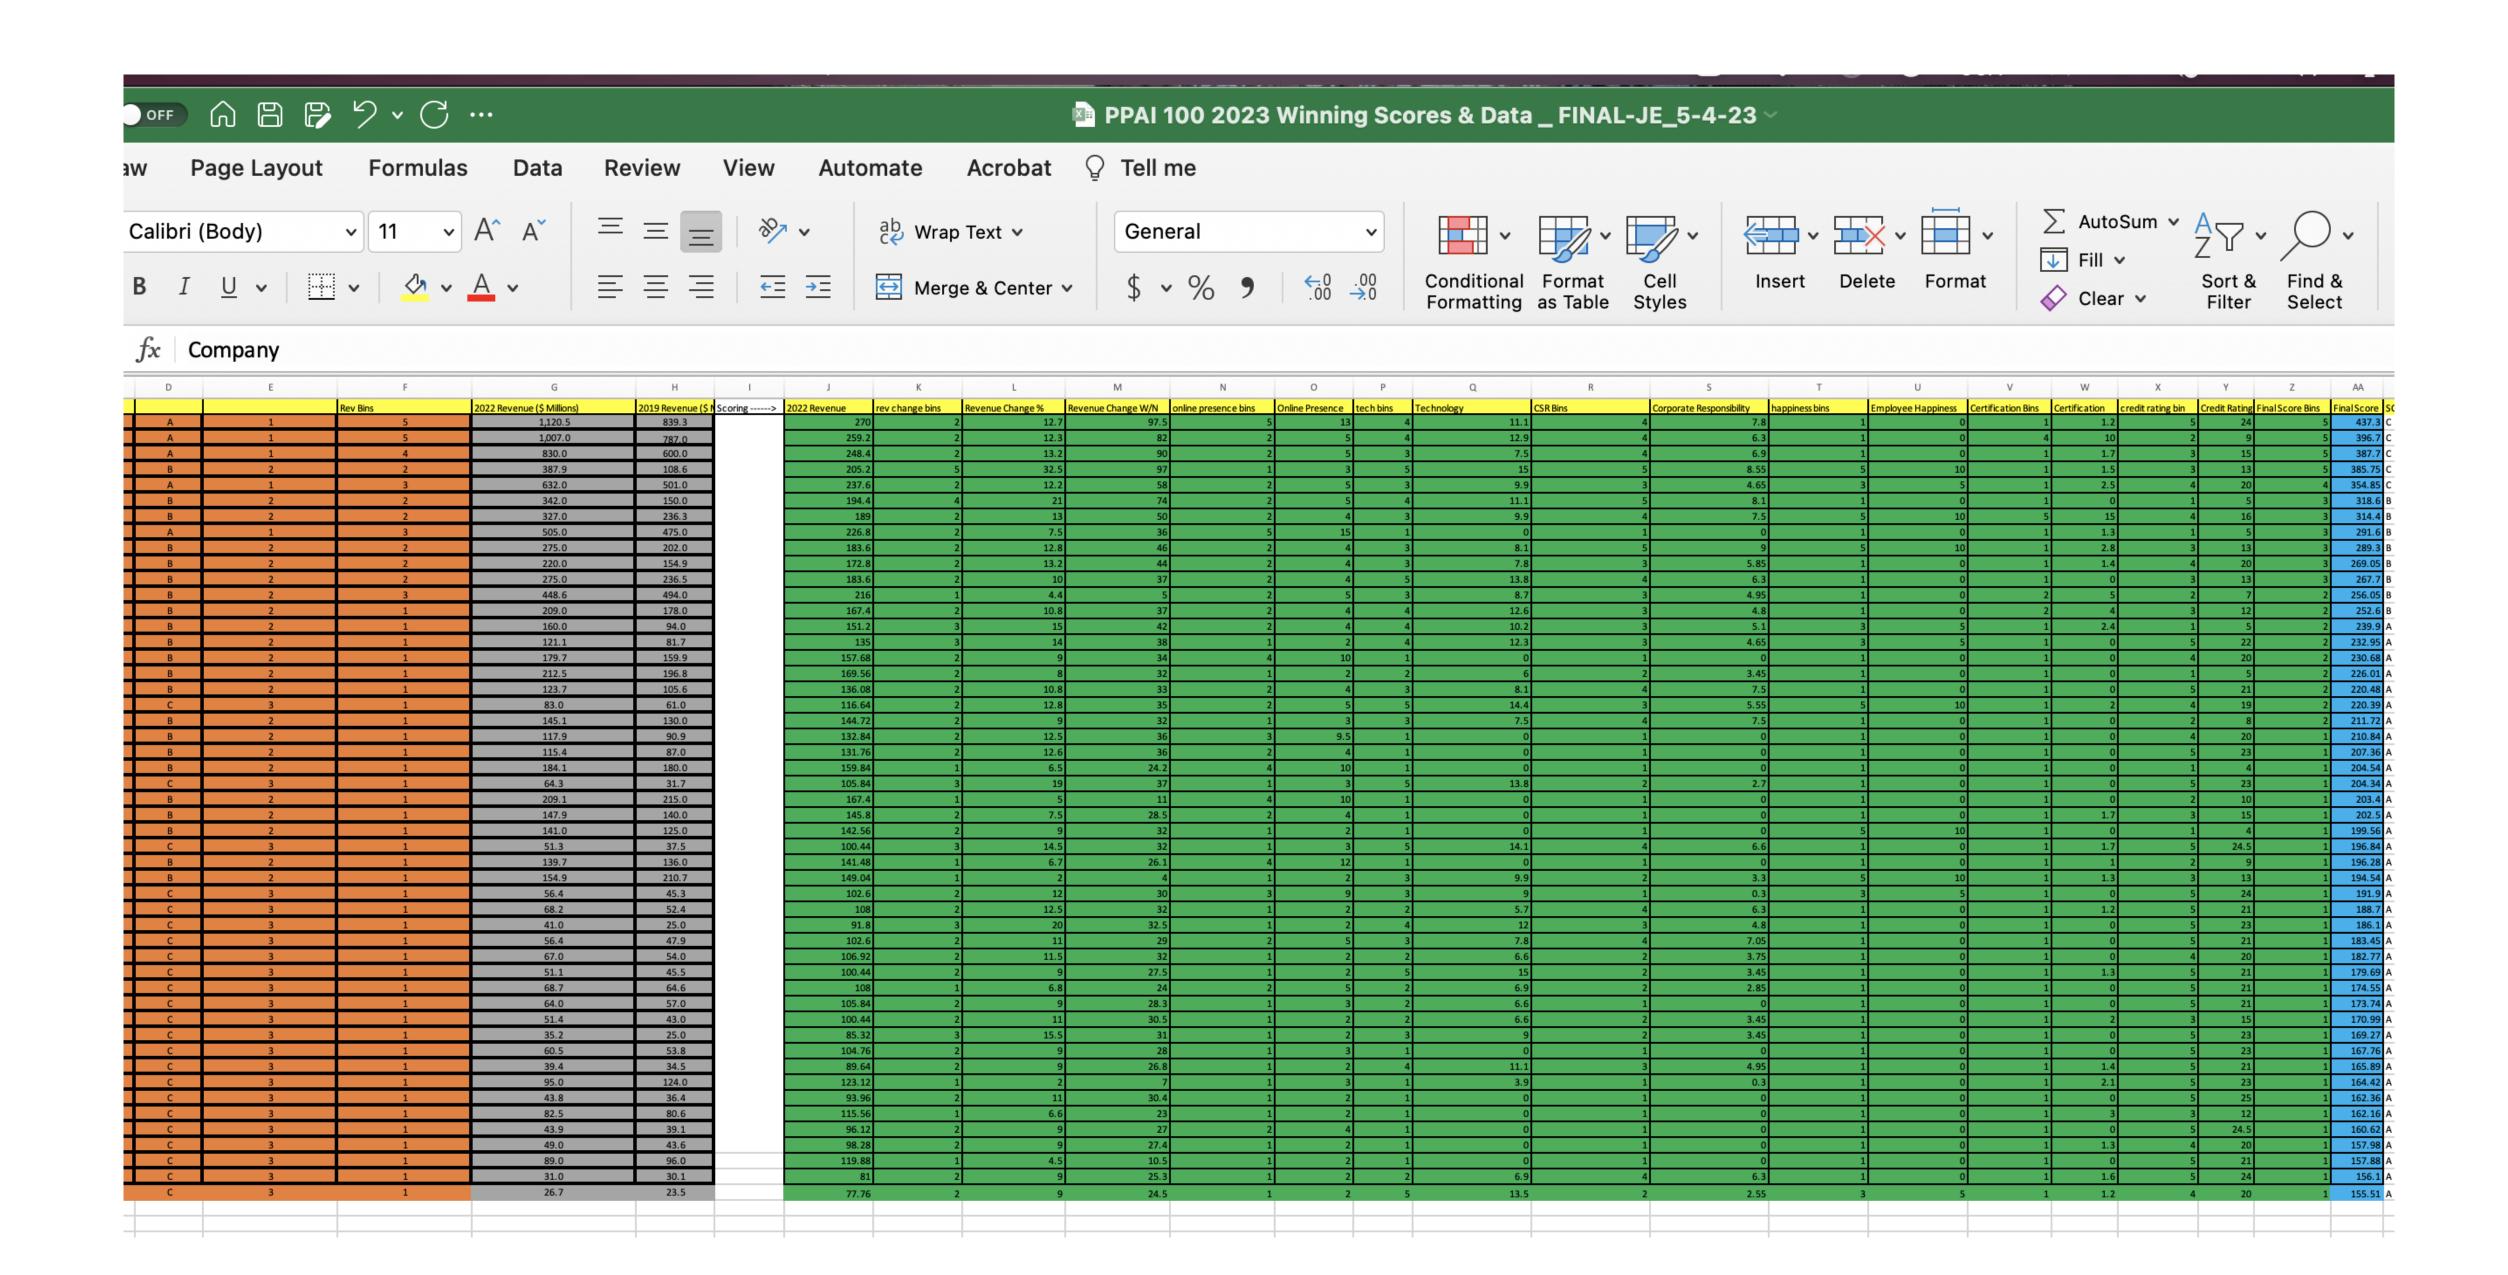

0

The PPAI 100 2023

CSR Score vs Overall Score

CSR Score vs Overall Score

Category Quntiles

% Revenue Change

1-4 Distributors by Overall Score