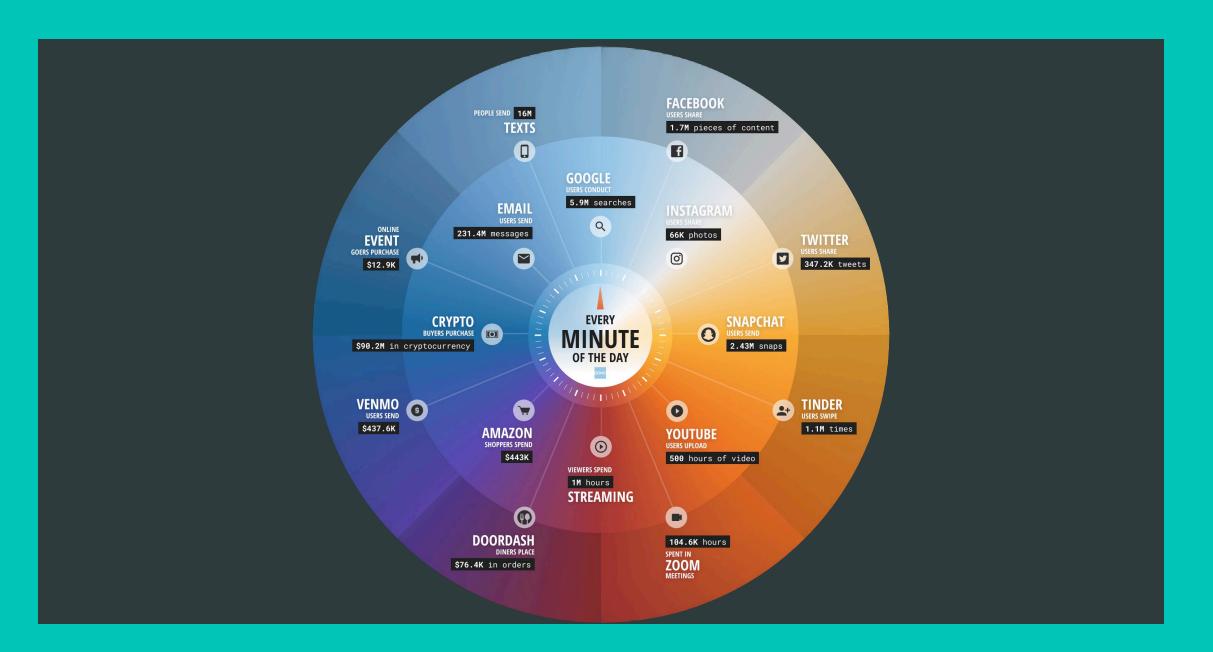

### **Global Burnout Epidemic**

**4M** 

Americans Quitting Their Jobs Each Month in 2022

Source: BLS Report

52%

Of All Workers Feel Burned Out

Source: Indeed

51%

Of Workers are Not Engaged

Source: Gallup

Source: Domo

So how do we stay at peak performance without burning out?