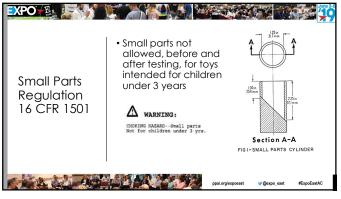

|



|                                     | Age             | Torque    | Tension | Drop                  | Compression | Bite                            |
|-------------------------------------|-----------------|-----------|---------|-----------------------|-------------|---------------------------------|
| Test<br>Criteria<br>based on<br>age | 0-18<br>months  | 2 in-lbs. | 10 lbs. | 10 drops/<br>4.5 feet | 20 lbs.     | 25 lbs.                         |
|                                     | 18-36<br>months | 3 in-lbs. | 15 lbs. | 4 drops/<br>3 feet    | 25 lbs.     | 50 lbs.                         |
|                                     | 36-96<br>months | 4 in-lbs. | 15 lbs. | 4 drops/<br>3 feet    | 30 lbs.     | 100 lbs.<br>(mouth<br>toy only) |









| Additional<br>Resources | <ul> <li>ASTM F963, Annex A1 – Age Grading Guidelines</li> <li>Health Canada, Toys: Age Classification<br/>Guidelines</li> <li>CR 14379 CEN Classification of toys-Guidelines</li> <li>SO/TR 8124-8: Safety of Toys – Part 8: Age<br/>Determination Guidelines</li> <li>CHILDATA: The Handbook of Child Measurements<br/>and Capabilities (anthropometry)</li> <li>Published studies on child development</li> <li>Observational Research with children</li> <li>Focus Groups with parents</li> </ul> |
|-------------------------|-----------------------------------------------------------------------------------------------------------------------------------------------------------------------------------------------------------------------------------------------------------