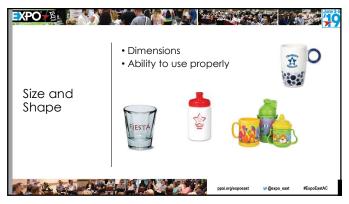

 AGE DETERMINATION GUIDELINES: Relating Children's Ages To Toy Characteristics and Play Behavior
 Published in September 2002
 7 main toy categories, 21 subcategories
 10 age groups - cognitive abilities, motor skills, visual preferences, social interests
 14 characteristics of toys - size, shape, number of parts, interlocking versus loose parts, materials, motor skills required, color/contrast, cause and effect, sensory elements, level of realism/detail, licensing, classic, robotic/smart features, educational