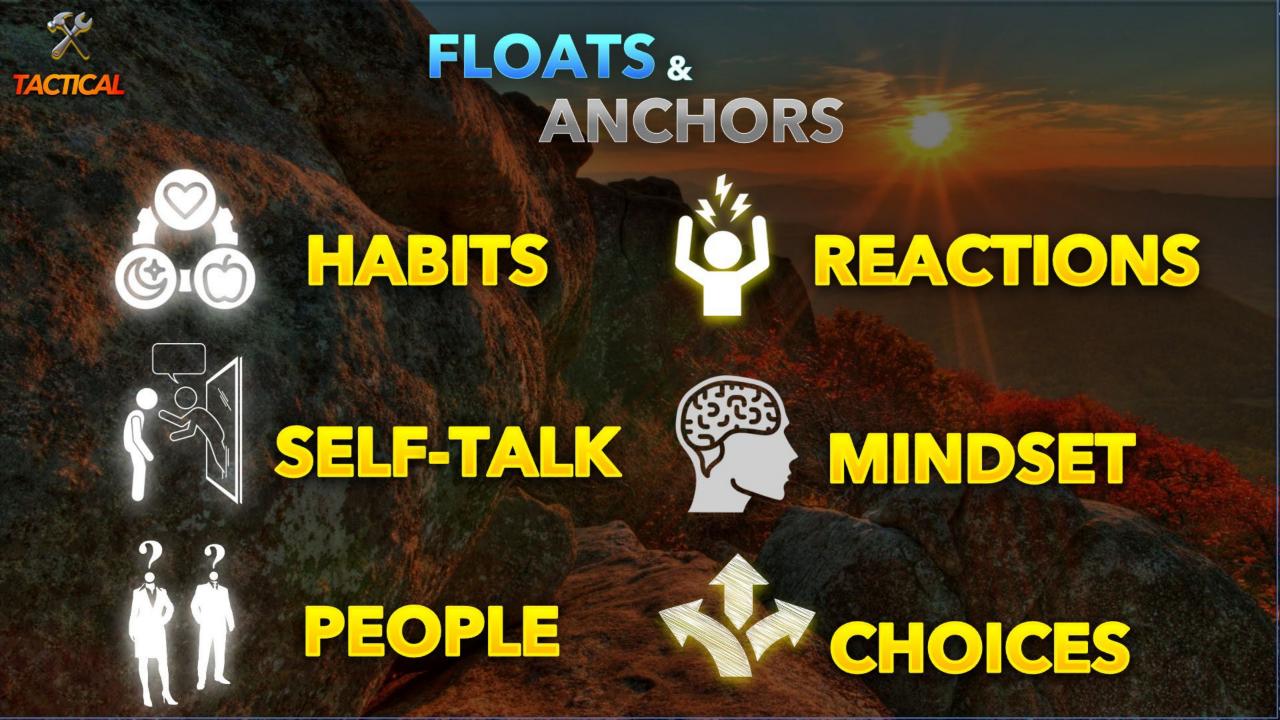

#### WHAT YOU DO MATTERS

# LEAD YOUR REACTIONS

"Once triggered, I have a physiological experience.

After 90 seconds, it's over.

If, however, it continues then it means that

I have chosen it."

- DR. JILL BOLTE TAYLOR HARVARD BRAIN NEUROANATOMIST