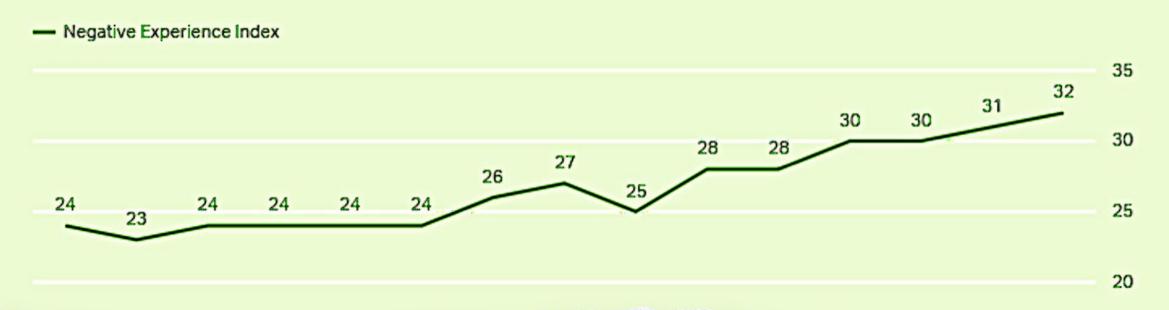

#### World's Negative Experience Index Rises to New High

### RECORD-SETTING LEVELS OF NEGATIVITY; AND INCREASING EACH YEAR.

**GALLUP** 

### RECORD-SETTING LEVELS OF NEGATIVITY; AND INCREASING EACH YEAR.

**GALLUP** 

**STRESSED COMPARING JUDGEMENTS OVER-COMMITTED DRAINED NEGATIVITY NERVOUS UNDER-QUALIFIED NO TIME PRESSURES BURNED OUT SCARED NO CONFIDENCE ANXIOUS HECTIC NO RESOURCES EXHAUSTED UNSKILLED** 